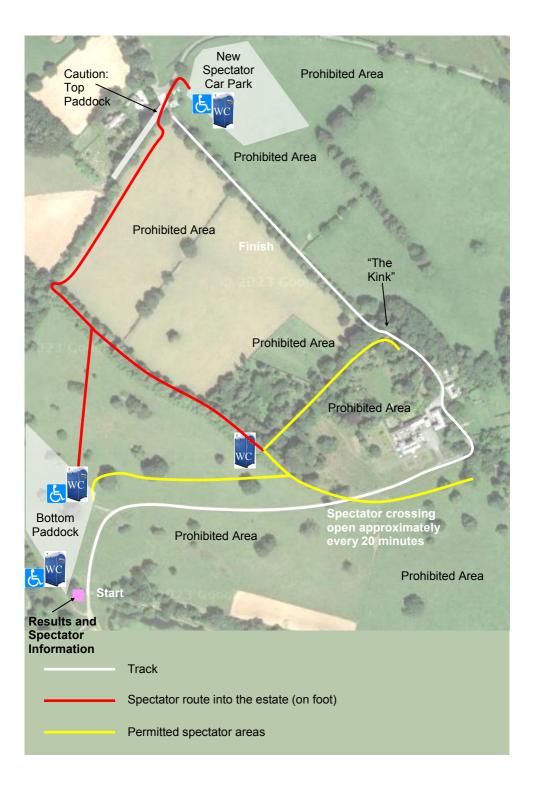

Please feel free to look around the bottom paddock, look at the cars and talk to the drivers - if they are not too busy preparing/ adjusting/ repairing their cars! Times will also be displayed in the white marquee at the bottom of the paddock as well as on the displays opposite the paddock. We will have an awards presentation at the end of each day, you are welcome to come & join us by the white marquee about 30 minutes after the end of the competition runs. While you're waiting, why not sample the delights served up by our caterers.

One word of warning however – MOTOR SPORT IS DANGEROUS. It may not look it, but some of the cars will be travelling at over 100mph on the fastest parts of the hill. Therefore, if an official asks you to move, please do so promptly - IT WILL BE FOR YOUR OWN SAFETY. If you do not move we will have to stop the racing until you do so. Also, please stay behind the ropes and if there is an incident stay where you are. The officials on hand are trained to deal with any incidents.

Please remember that this is a private park so do not pick the flowers or disturb the animals. Please take all litter home with you or use the litter bins provided.

Linda Locke (Secretary of the Meeting)