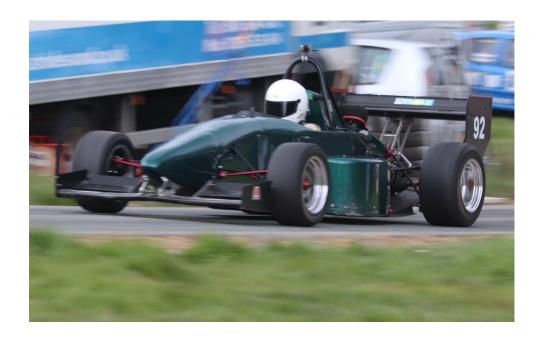

Except where otherwise credited, photos used throughout this programme are courtesy of 569 Motorsport Media.

Cover picture is Andrew Forsyth in his OMS CF04 leaving the start line in 2022, courtesy of Dave Pearce.

For those of you who have not seen this type of motor sport before, the idea is simply to get from the bottom of the hill to the top in the shortest time possible. The cars are divided into various classes, according to type and capacity, and all have a chance of winning their class. Timing is electronic; light beams across the track at the bottom and top of the hill operate digital time clocks which record the time elapsed to the nearest hundredth of a second. There is also a speed trap on the upper section of the hill, allowing drivers to see their speeds on this part of the track.