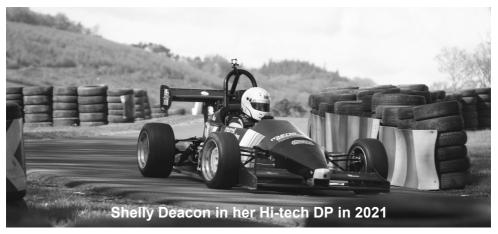

#### E1 - Racing cars up to 1100cc.

Class Record: 34.74

| Car | Driver            | Model  | CC  | Club             | <b>Home Town</b> |
|-----|-------------------|--------|-----|------------------|------------------|
| 85  | Richard John Opie | OMS PR | 998 | Torbay           | Redruth          |
| 86  | Shelly Deacon     | OMS PR | 998 | Truro & District | St Dennis        |

#### E1 - Racing cars up to 1100cc.

Class Record: 34.74

| Car | Driver            | Model  | CC  | Club             | Home Town |
|-----|-------------------|--------|-----|------------------|-----------|
| 85  | Richard John Opie | OMS PR | 998 | Torbay           | Redruth   |
| 86  | Shelly Deacon     | OMS PR | 998 | Truro & District | St Dennis |